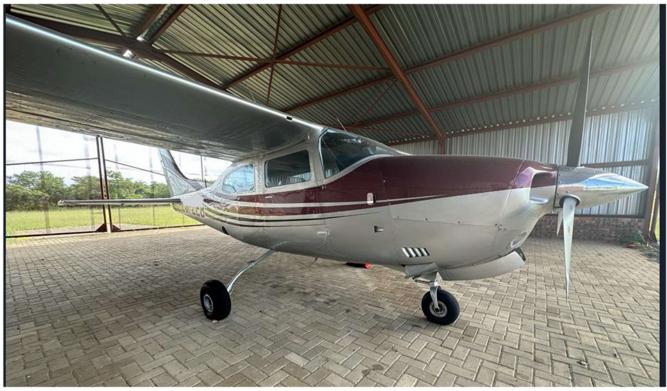

# **AV8 AIRCRAFT SALES** (PTY) LTD

sales@av8aircraft.co.za +27 82 902 3766

## 1972 Cessna 210L



#### **AIRFRAME**

**Total Time Since New** 4114.6 Hours

#### **ENGINE**

Time Since Major Overhau

246.8 Hours

#### PROPELLOR

Time Since Overhaul

246.8 Hours

### R3,300,000.00 plus VAT

### www.av8aircraft.co.za



## AV8 AIRCRAFT SALES (PTY) LTD

#### AVIONICS

Garmin GMA-340 Audio Panel Garmin GNC-250XI GPS Comm King KX-155 Nav / Comm HSI King ADF JPI 700 Engine analyser ELT WX9 Storm Scope 660 Garmin Air Gismo King KX-155 Nav Com 1 King DME King KT-96 Transponder S-Tec 50 Autopilot



### sales@av8aircraft.co.za



# AV8 AIRCRAFT SALES (PTY) LTD

### EXTERIOR

### INTERIOR

White base with Maroon trim lines Good condition

Beige Leather seats with matching carpets and side panels Clean and in good condition





sales@av8aircraft.co.za