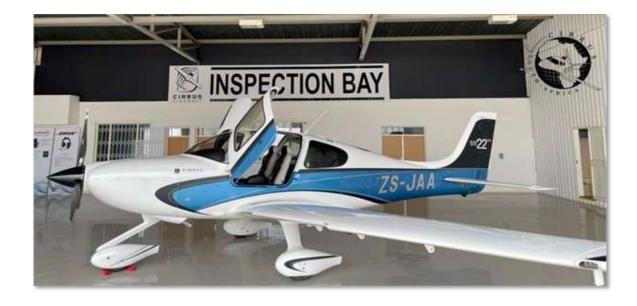

leted (December 2022)

## **AIRFRAME**

Year of Manufacture: 2013

Total Time Since New: 404.4 Hours

**ENGINE** 

Make & Model: Continental IO550N
Engine Hours: 316 Hours TTSNEW

Engine TBO: 2200 hours

**PROPELLOR** 

Make: Hartzell 3 Blade

sales@av8aircraft.co.za +2782 902 3766



## **AVIONICS:**

Flight Deck Manufacturer/Model GARMIN CIRRUS PERSPECTIVE

GPS 1 Manufacturer GARMIN
GPS 1 Model GIA63W
GPS 2 Manufacturer GARMIN
CPS 3 Model GIA63W

GPS 2 Model GIA63W
Transponder 1 Manufacturer GARMIN
Autopilot Manufacturer GARMIN
Autopilot Model GFC700

ADS-B Equipped Yes
SVT Yes
EVS Yes

Yaw Damper Yes
Active Traffic Yes
Terrain Warning System Yes
Engine Monitor Yes

Engine Monitor Yes
Air Conditioning Yes
CAPS Re-pack due Dec 2023



#### **EXTERIOR**

White & Blue - original paintwork





# **INTERIOR**

5 Seats Grey and Black Leather





# **ADDITIONAL PHOTOS**