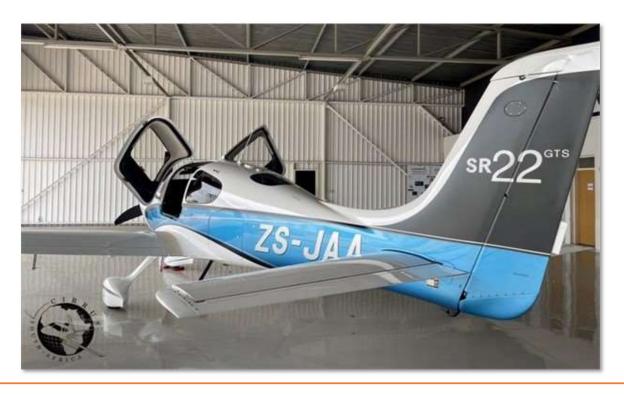

ce New: 404.4 Hours

**ENGINE** 

Make & Model: Continental IO550N
Engine Hours: 316 Hours TTSNEW

Engine TBO: 2200 hours

**PROPELLOR** 

Make: Hartzell 3 Blade

sales@av8aircraft.co.za +2782 902 3766



## **AVIONICS:**

Flight Deck Manufacturer/Model GARMIN CIRRUS PERSPECTIVE

GPS 1 Manufacturer GARMIN
GPS 1 Model GIA63W
GPS 2 Manufacturer GARMIN
CPS 3 Model GIA63W

GPS 2 Model GIA63W
Transponder 1 Manufacturer GARMIN
Autopilot Manufacturer GARMIN
Autopilot Model GFC700

ADS-B Equipped Yes
SVT Yes
EVS Yes

Yaw Damper Yes
Active Traffic Yes
Terrain Warning System Yes
Engine Monitor Yes

Engine Monitor Yes
Air Conditioning Yes
CAPS Re-pack due Dec 2023



#### **EXTERIOR**

White & Blue - original paintwork





# **INTERIOR**

5 Seats Grey and Black Leather





# **ADDITIONAL PHOTOS**