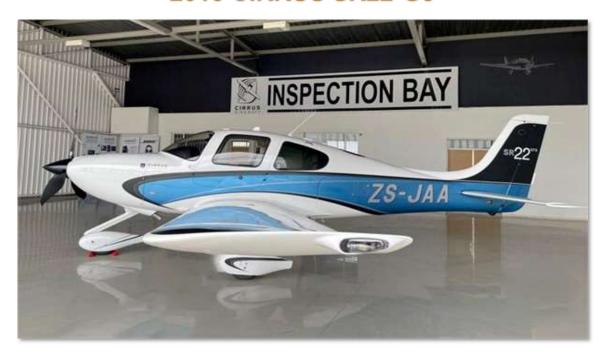

#### **EXTERIOR**

White & Blue - original paintwork

# **INTERIOR**

5 Seats Grey and Black Leather