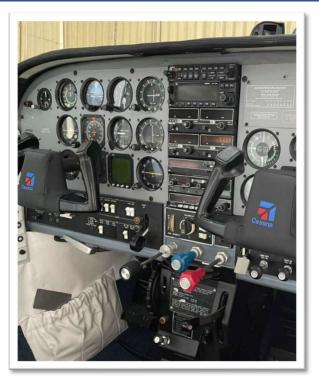

### AVIONICS:

- Garmin GMA 340
- Garmin 150 XL
- 2 x Bendix King Digital KX 155
- Bendix King Digital KN 63
- Bendix King Digital KR 87
- JPI EDM 700
- Navomatic 400 B
- WX900
- ILS / VOR

Audio Panel GPS NAV/COM DME ADF Engine Monitor Autopilot Stormscope