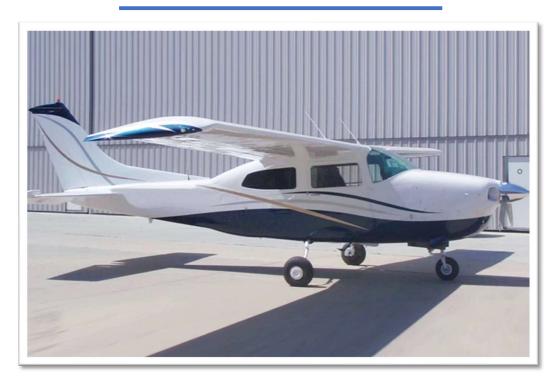

# 1978 Cessna T210M STOL

#### EXTERIOR

White and Navy Blue with Silver, Grey and Black trim – New